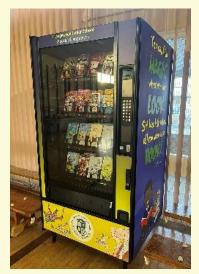

| Purple | 100%                |
|--------|---------------------|
| Green  | 99%<br>98%<br>97%   |
| Amber  | 96%<br>95%<br>93%   |
| Red    | 92%<br>and<br>below |

To support attendance, we have purchased a Book Vending Machine (above). A selected pupil will be able to choose from the machine weekly if they have had 100% attendance, improved attendance/ punctuality or made a huge effort to attend school despite challenges.