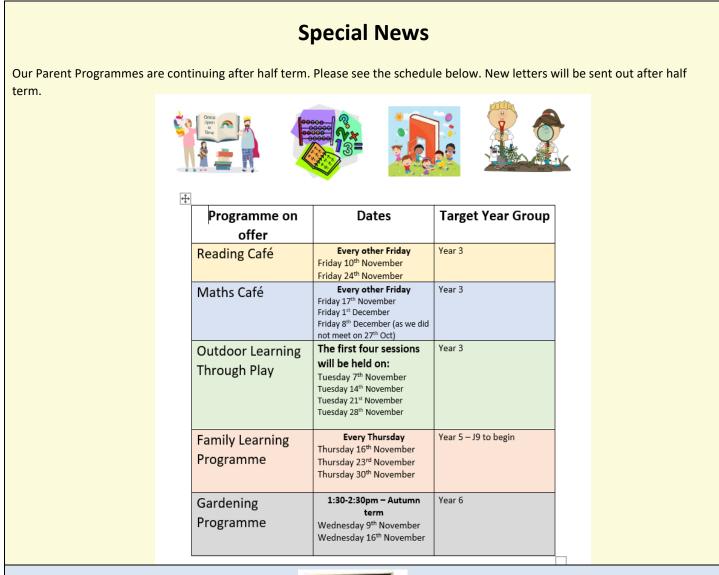

#### School News – Attendance

The BCBC new attendance scheme comes into place next half term. Pupils will be categorised in terms of their attendance and parents/carers will be informed at the end of the term by letter explaining the attendance percentage and what 'colour band' your child is in. The colour banding can be found below: